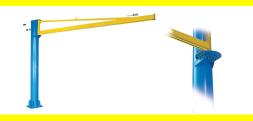

# COLUMN JIB CRANE WITH ARM IN TIRANTATA BEAM -MOD. CM2

Read MoreSKU:Price:Stock:instockCategories:Cit, Cranes

#### **Product Description**

Rotating arm with ball bearings. Adjustable band brake. Electrical system. Epoxy paint: standard colors: Fixed parts RAL 5015, moving parts RAL 1023. CE marking according to Machinery Directive 2006/42 / EC