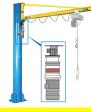

# COLUMN JIB CRANE WITH CANTILEVERED BEAM ARM -MOD. CM3

Read More SKU: Price: Stock: instock Categories: <u>Cit</u>, <u>Cranes</u>

#### **Product Description**

Rotating arm with ball bearings. Adjustable band brake. Electrical system. Epoxy paint: standard colors: Fixed parts RAL 5015, moving parts RAL 1023. CE marking according to Machinery Directive 2006/42 / EC