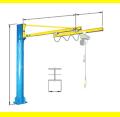

# COLUMN JIB CRANE WITH ARM IN TIRANTATA BEAM -MOD. CM2

Read MoreSKU:Price:Stock:instockCategories:Cit, Cranes

#### **Product Description**

Rotating arm with ball bearings. Adjustable band brake. Electrical system. Epoxy paint: standard colors: Fixed parts RAL 5015, moving parts RAL 1023. CE marking according to Machinery Directive 2006/42 / EC