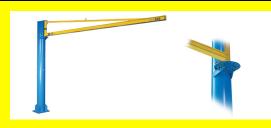

# COLUMN JIB CRANE WITH CANTILEVERED BEAM ARM -MOD. CM3

Read More SKU: Price: Stock: instock Categories: <u>Cit</u>, <u>Cranes</u>

#### **Product Description**

Rotating arm with ball bearings. Adjustable band brake. Electrical system. Epoxy paint: standard colors: Fixed parts RAL 5015, moving parts RAL 1023. CE marking according to Machinery Directive 2006/42 / EC