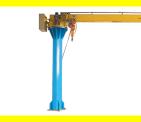

# COLUMN JIB CRANE WITH CANTILEVERED BEAM ARM -MOD. CM3

Read More SKU: Price: Stock: instock Categories: <u>Cit</u>, <u>Cranes</u>

#### **Product Description**

Rotating arm with ball bearings. Adjustable band brake. Electrical system. Epoxy paint: standard colors: Fixed parts RAL 5015, moving parts RAL 1023. CE marking according to Machinery Directive 2006/42 / EC