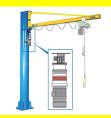

# COLUMN JIB CRANES IN CANTILEVERED BEAM WITH ONE SPEED MOTORIZED ARM -MOD. CM3 RE

Read MoreSKU:Price:Stock:instockCategories:Cit, Cranes

#### **Product Description**

Rotating arm with ball bearings. Adjustable band brake. Electrical system. Motorized arm rotation at one speed. Epoxy paint: standard colors: Fixed parts RAL 5015, moving parts RAL 1023. CE marking according to Machinery Directive 2006/42 / EC