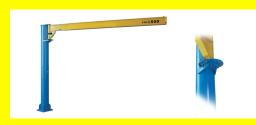

# JIB CRANE WITH 360 ° ELECTRIC ROTATION - MOD. CMRE

Read More SKU: Price: Stock: instock Categories: <u>Cit</u>, <u>Cranes</u>

#### **Product Description**

Rotating arm on basic bearings (fifth wheel). Electrical system with sliding trolleys within the channel profile, with independent push-button panel for hoist, trolley and crane rotation control, all completely wired on the crane arm. Electric control panel for crane rotation. Inverter for adjusting the boom rotation acceleration and deceleration ramp. Multi-pole line manifold. Assembly instructions. Painted with anti-rust and two coats of enamel. Standard colors. Column RAL 5015. Arm RAL 1023. CE marking according to Machinery Directive 2006/42 / EC