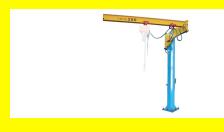

# **COLUMN JIB CRANE WITH ARTICULATED ARM - MOD. CMBS**

Read More SKU: Price: Stock: instock Categories: <u>Cit, Cranes</u>

### **Product Description**

Articulated arm articulated on ball bearings. Adjustable tape brake on both arms. Electrical system. Assembly instructions. Epoxy paint: standard colors: Fixed parts RAL 5015, moving parts RAL 1023. CE marking according to Machinery Directive 2006/42 / EC