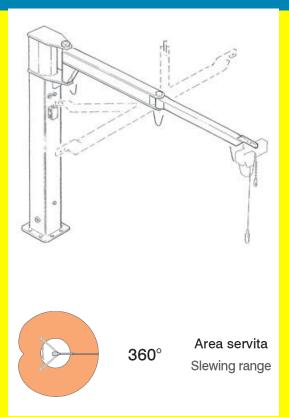

# JIB CRANE WITH 360 ° ELECTRIC ROTATION - MOD. CMRE

Read More SKU: Price: Stock: instock Categories: <u>Cit</u>, <u>Cranes</u>

#### **Product Description**

Rotating arm on basic bearings (fifth wheel). Electrical system with sliding trolleys within the channel profile, with independent push-button panel for hoist, trolley and crane rotation control, all completely wired on the crane arm. Electric control panel for crane rotation. Inverter for adjusting the boom rotation acceleration and deceleration ramp. Multi-pole line manifold. Assembly instructions. Painted with anti-rust and two coats of enamel. Standard colors. Column RAL 5015. Arm RAL 1023. CE marking according to Machinery Directive 2006/42 / EC