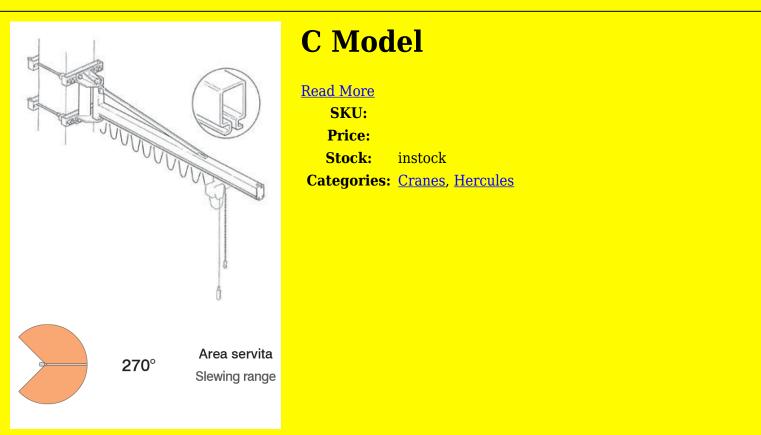

### **Product Description**

**"C" channel profile jib model** Capacity range 125 to 1000 kg Jib length 3 to 7 m This model is characterized by the extreme ease of handling due to the low inertia deriving from the light weight. The jib is normally fitted with a special "channel" profile trolley, which allows it to be easily push/pull C Model *Column crane*