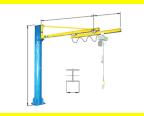

## **COLUMN JIB CRANE WITH CHANNEL ARM - MOD. CM1**

Read More SKU: Price: Stock: instock Categories: <u>Cit</u>, <u>Cranes</u>

#### **Product Description**

Rotating arm with ball bearings. Adjustable band brake. Electrical system. Push-pull hoist trolley with lateral guide bearings. Epoxy paint: standard colors: Fixed parts RAL 5015, moving parts RAL 1023. CE marking according to Machinery Directive 2006/42 / EC